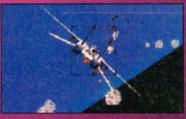

11

The Terminator 2 arcade game cost over three million dollars to produce and includes some footage from the film that was cut out of the release version. James Cameron (the writer and director of both Terminator and Terminator 2) provided the images and also had a big hand in the game's development.

Consisting of mainly digitised images and cut from the film, this *Op Wolf*-type game was a major success in the arcades and with the launch of the Menacer light gun for the Mega Drive, Arena scooped up the license and, after a lot of hard work, here is the console version.

Playable with either joypads or the Menacer, one or two players take part in the battle to save mankind and rid the earth of these evil machines once and for all. he opening sequence is copied from one of the T2 trailers that was circulating in the cinemas at the end of 1991. The story follows a second terminator; the T-1000, that has been sent back in time to kill John Connor when he is just 10

TERMINATUR

years old. This new terminator is made up of Polychromatic Alloy (liquid metal to you and me!) and can change shape into anything it samples by physical contact. Knowing the T-1000 is after him, the older version of Connor captures and re-programmes a T-800 to go back in time and protect his younger self. Played like the Op Wolf game of a

Played like the Op Wolf game of a few years ago, you (and a friend if you've got one) battle against the

Cool down, bub! Drench the T-1000 with liquid nitrogen and then shoot him to shatter him into tiny, trozen fragments!

# THE ARC GAME

11 8

CO25 CO798300 OG 20

Hasta la vista, bay! An enemy T-800 scatters itself all ov

so much money for T2.

Hasta la vista, beby! An enemy T-800 scatters itself all over the place after been hit by about 10 missiles! I can't say that 1d like to be the one who has to try and put him back together, though!